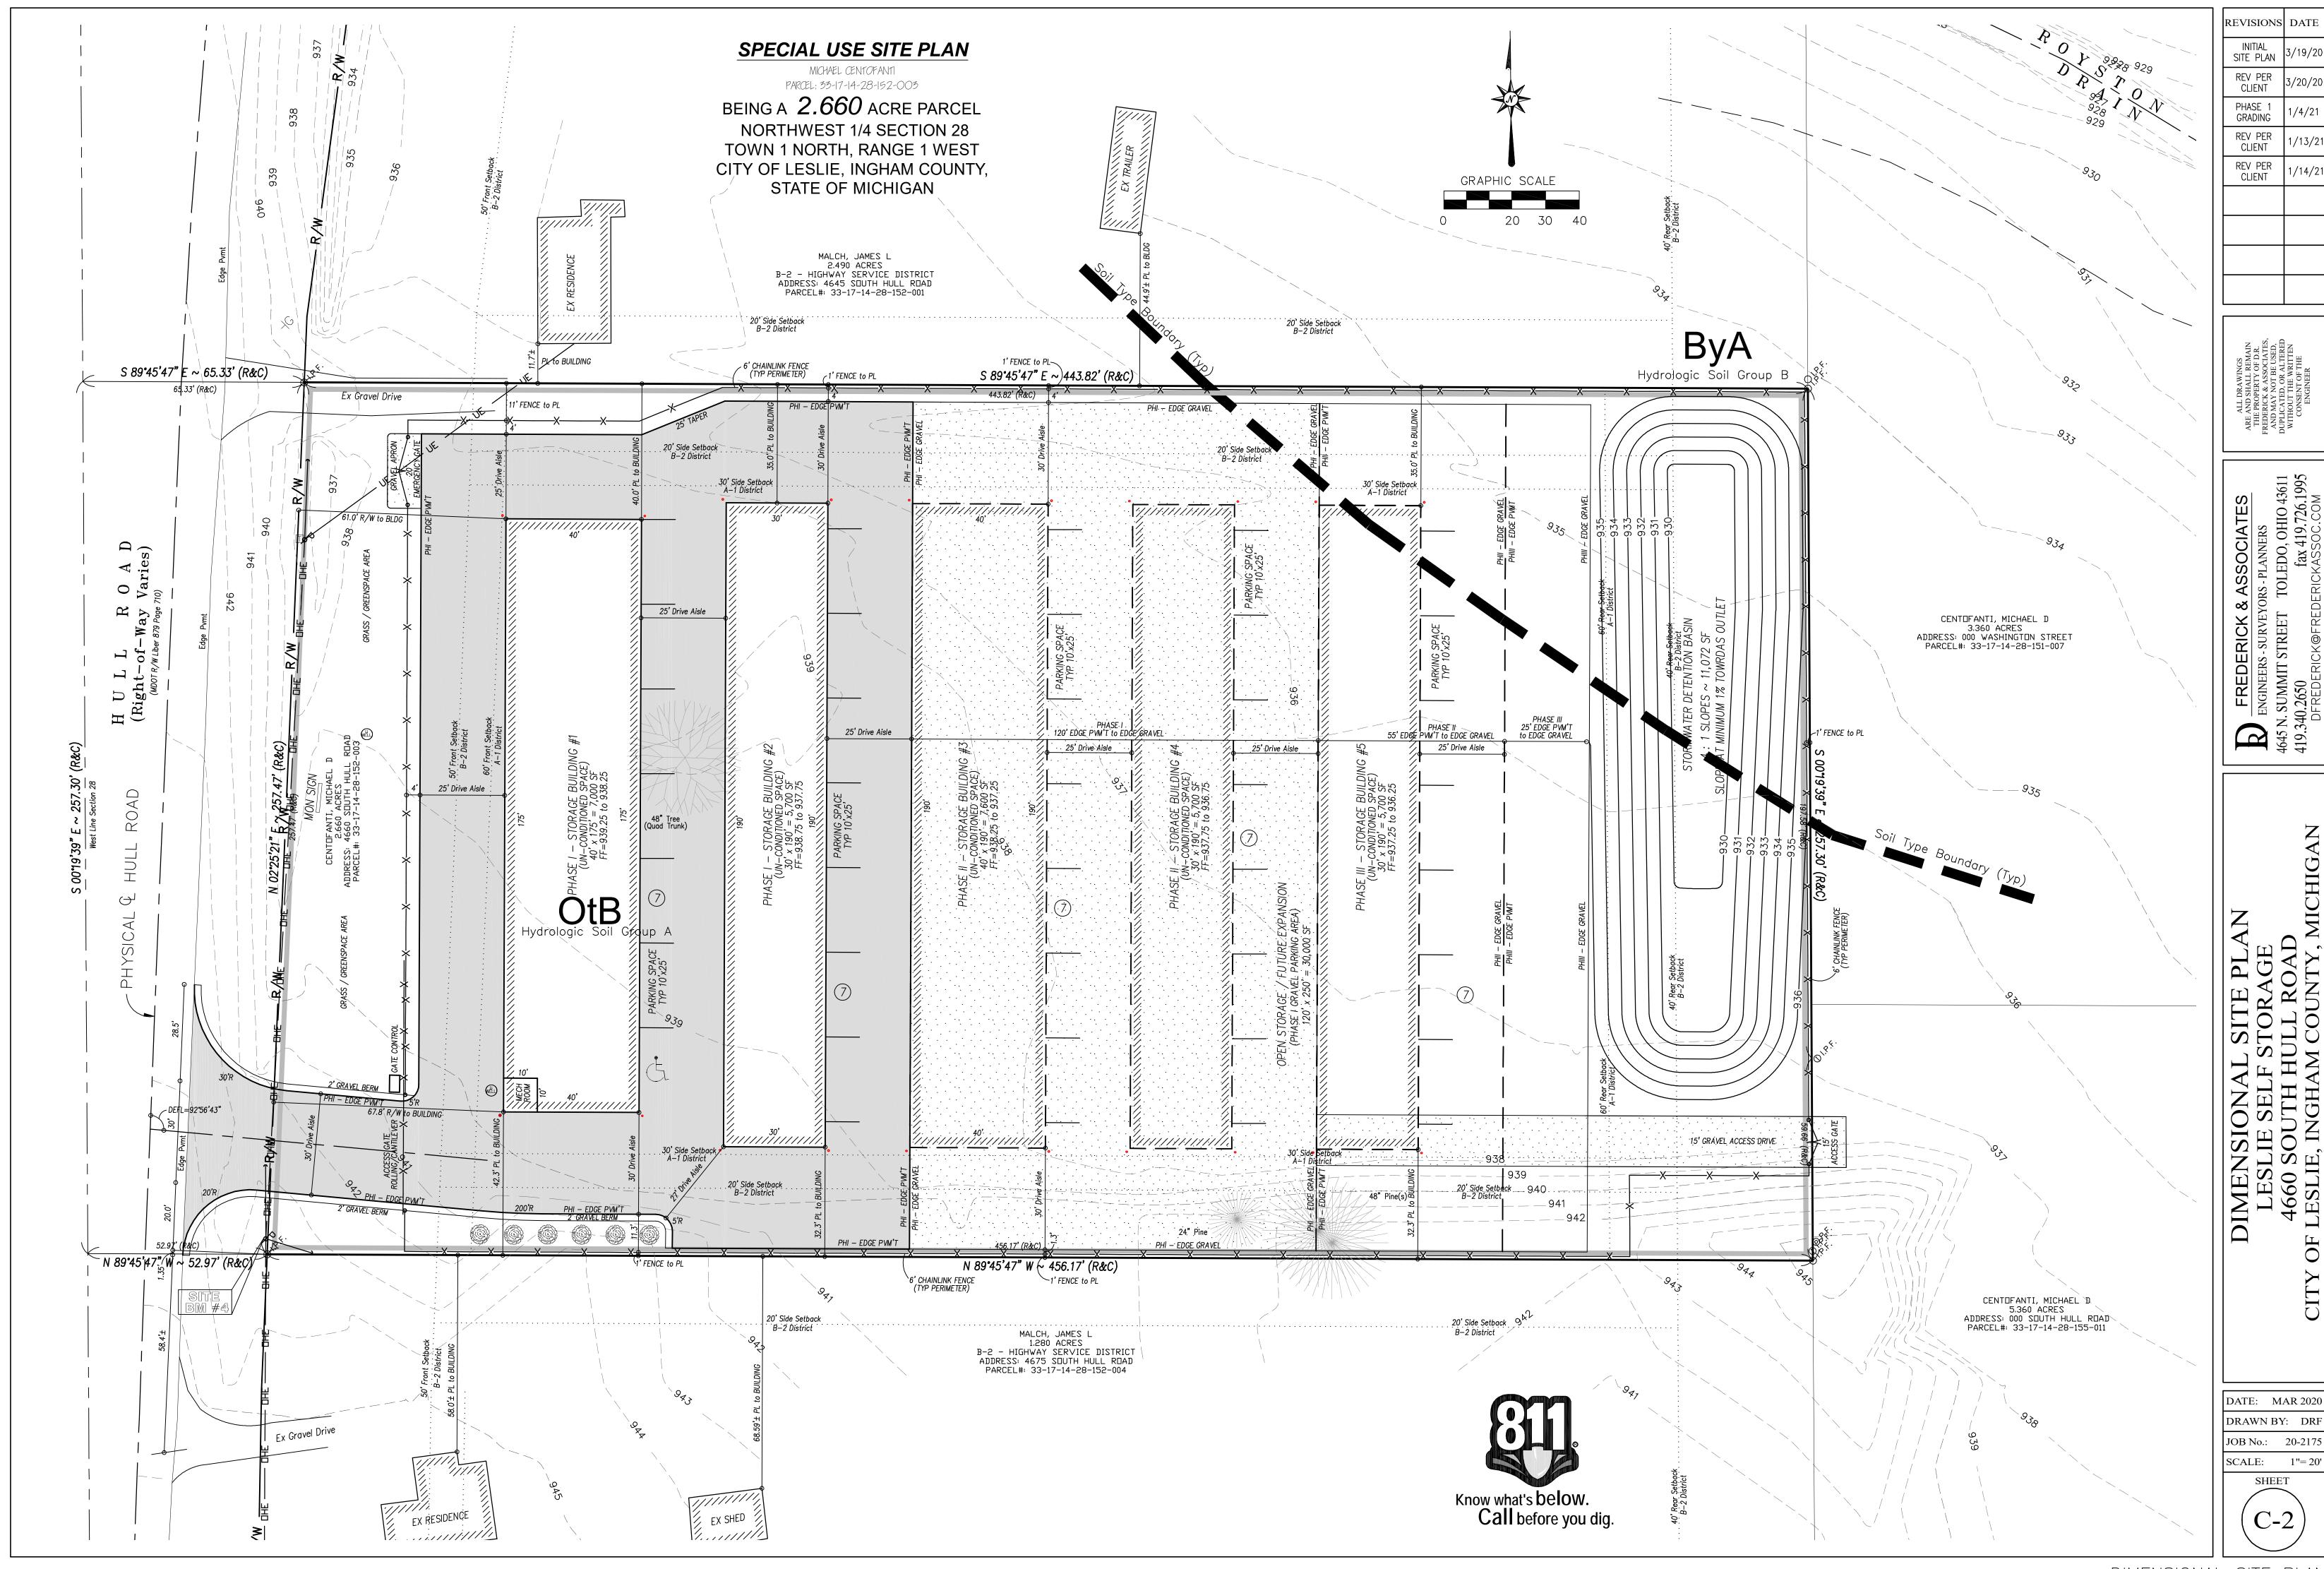

### VI. PUBLIC HEARING:

A. <u>Special Land Use Application – 4660 S. Hull Rd</u>. Hold a public hearing held to receive comments for proposed outdoor storage facility located at 4660 S. Hull Rd, parcel 33-17-14-28-152-003.

### VII. ITEMS OF BUSINESS:

- A. <u>Site Plan Review 4660 S. Hull Rd</u>. Site plan application review for outdoor storage facility located at 4660 S. Hull Rd, parcel 33-17-14-28-152-003.
- B. <u>Sewer Tap Fee Waiver Request</u>. Tap fee waiver request received from Morningside Drive, LLC.