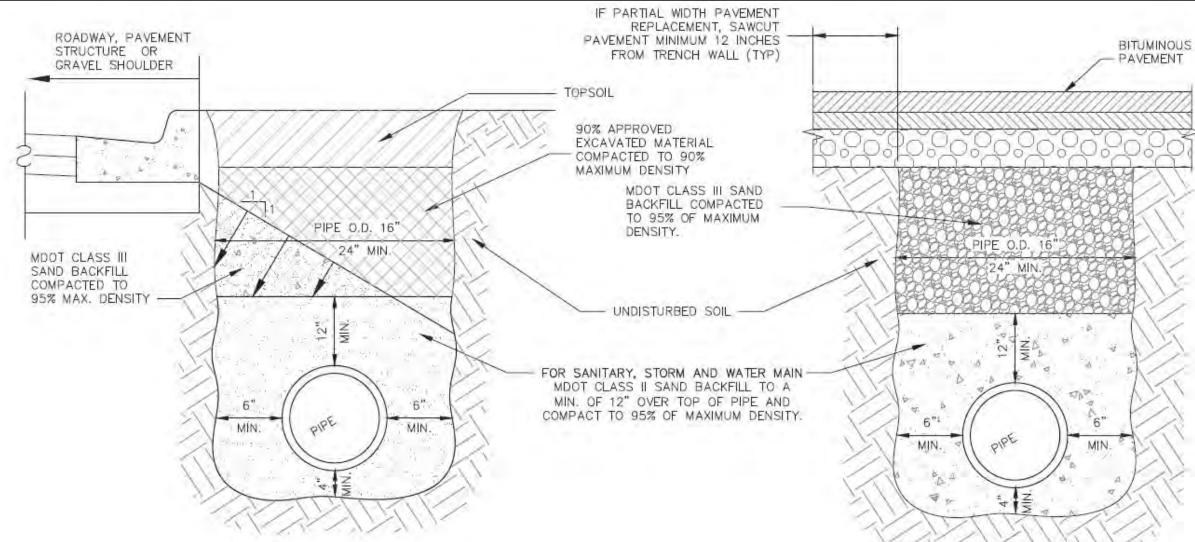

### VI. PUBLIC HEARING:

A. <u>Special Land Use Application – 4660 S. Hull Rd</u>. Hold a public hearing held to receive comments for proposed outdoor storage facility located at 4660 S. Hull Rd, parcel 33-17-14-28-152-003.

### VII. ITEMS OF BUSINESS:

- A. <u>Site Plan Review 4660 S. Hull Rd</u>. Site plan application review for outdoor storage facility located at 4660 S. Hull Rd, parcel 33-17-14-28-152-003.
- B. <u>Sewer Tap Fee Waiver Request</u>. Tap fee waiver request received from Morningside Drive, LLC.