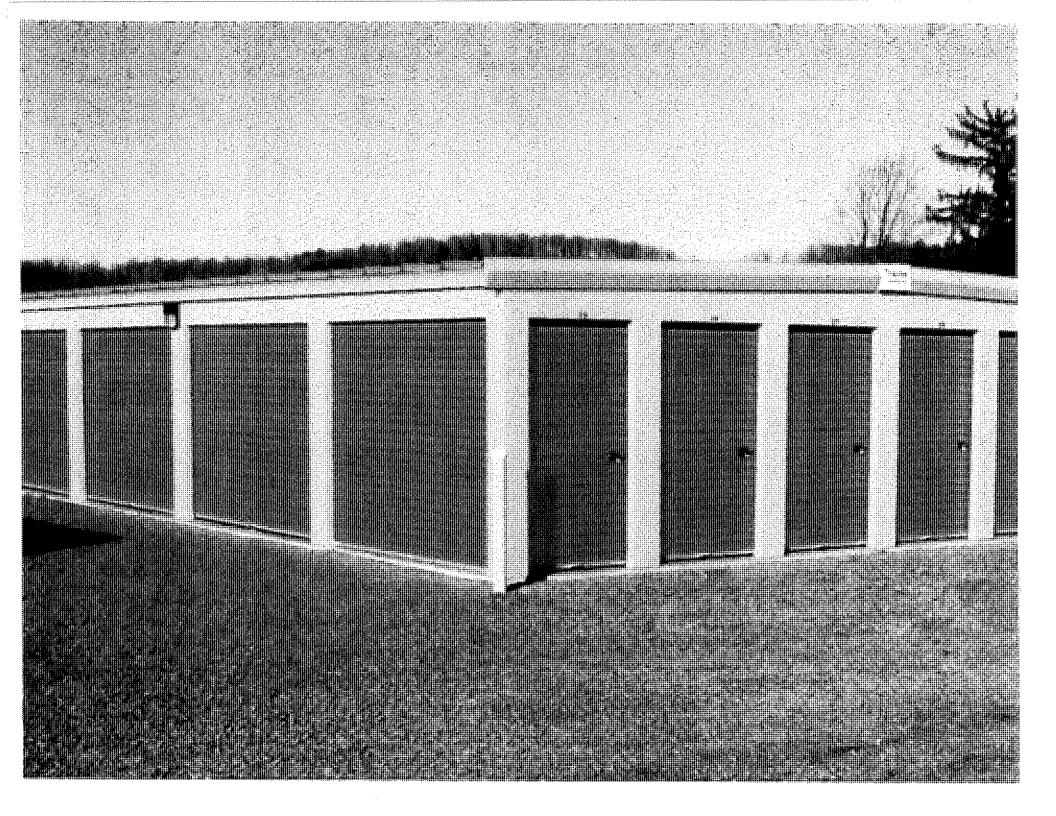

### VI. PUBLIC HEARING:

A. <u>Special Land Use Application – 4660 S. Hull Rd</u>. Hold a public hearing held to receive comments for proposed outdoor storage facility located at 4660 S. Hull Rd, parcel 33-17-14-28-152-003.

### VII. ITEMS OF BUSINESS:

- A. <u>Site Plan Review 4660 S. Hull Rd</u>. Site plan application review for outdoor storage facility located at 4660 S. Hull Rd, parcel 33-17-14-28-152-003.
- B. <u>Sewer Tap Fee Waiver Request</u>. Tap fee waiver request received from Morningside Drive, LLC.