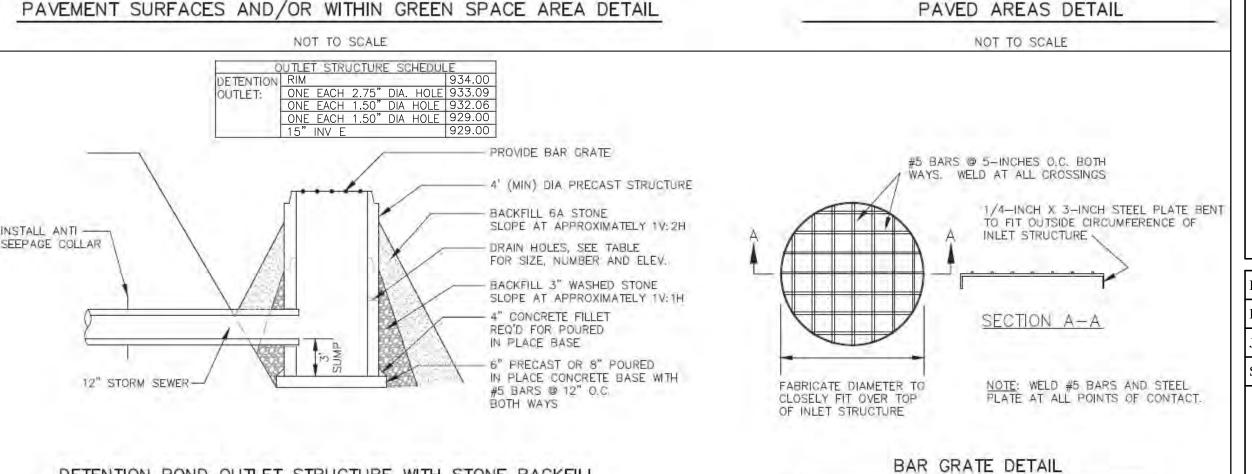

### VI. PUBLIC HEARING:

A. <u>Special Land Use Application – 4660 S. Hull Rd</u>. Hold a public hearing held to receive comments for proposed outdoor storage facility located at 4660 S. Hull Rd, parcel 33-17-14-28-152-003.

### VII. ITEMS OF BUSINESS:

- A. <u>Site Plan Review 4660 S. Hull Rd</u>. Site plan application review for outdoor storage facility located at 4660 S. Hull Rd, parcel 33-17-14-28-152-003.
- B. <u>Sewer Tap Fee Waiver Request</u>. Tap fee waiver request received from Morningside Drive, LLC.