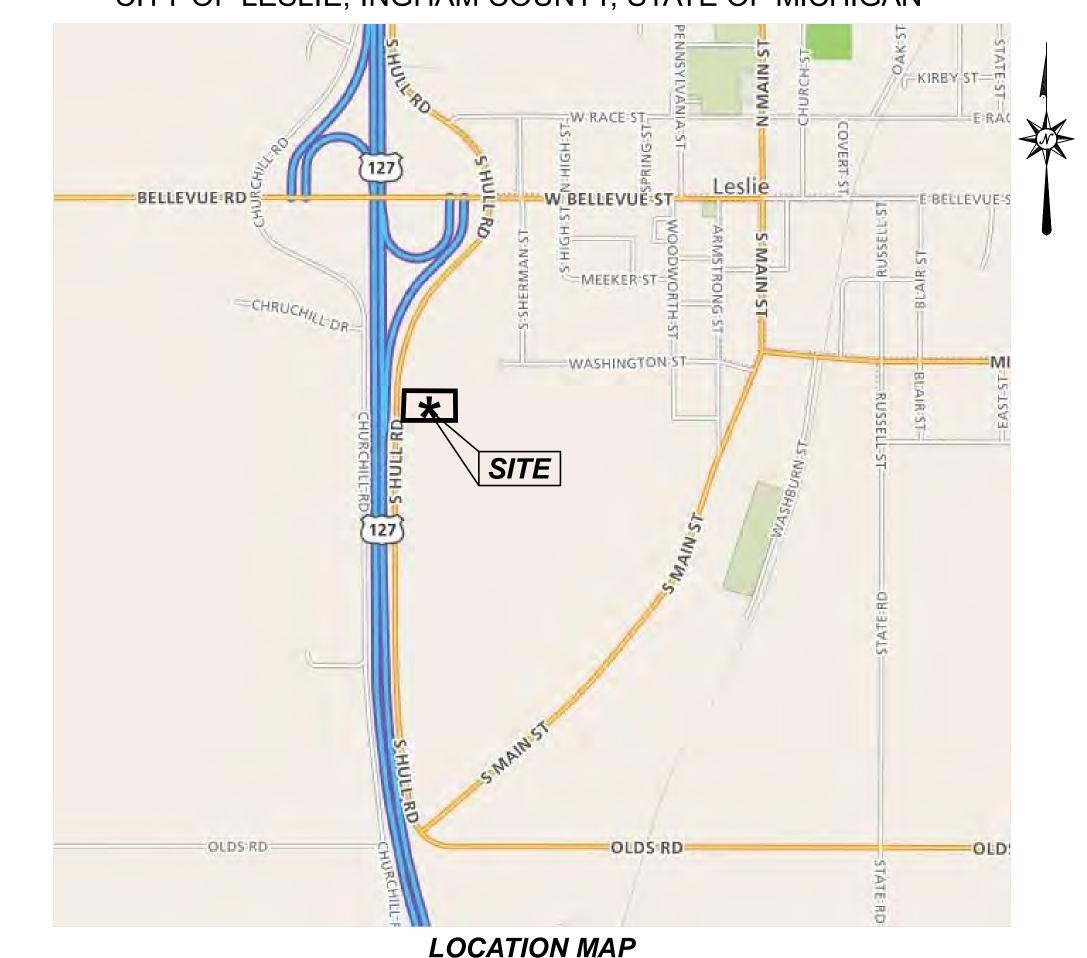

### VI. PUBLIC HEARING:

A. <u>Special Land Use Application – 4660 S. Hull Rd</u>. Hold a public hearing held to receive comments for proposed outdoor storage facility located at 4660 S. Hull Rd, parcel 33-17-14-28-152-003.

### VII. ITEMS OF BUSINESS:

- A. <u>Site Plan Review 4660 S. Hull Rd</u>. Site plan application review for outdoor storage facility located at 4660 S. Hull Rd, parcel 33-17-14-28-152-003.
- B. <u>Sewer Tap Fee Waiver Request</u>. Tap fee waiver request received from Morningside Drive, LLC.