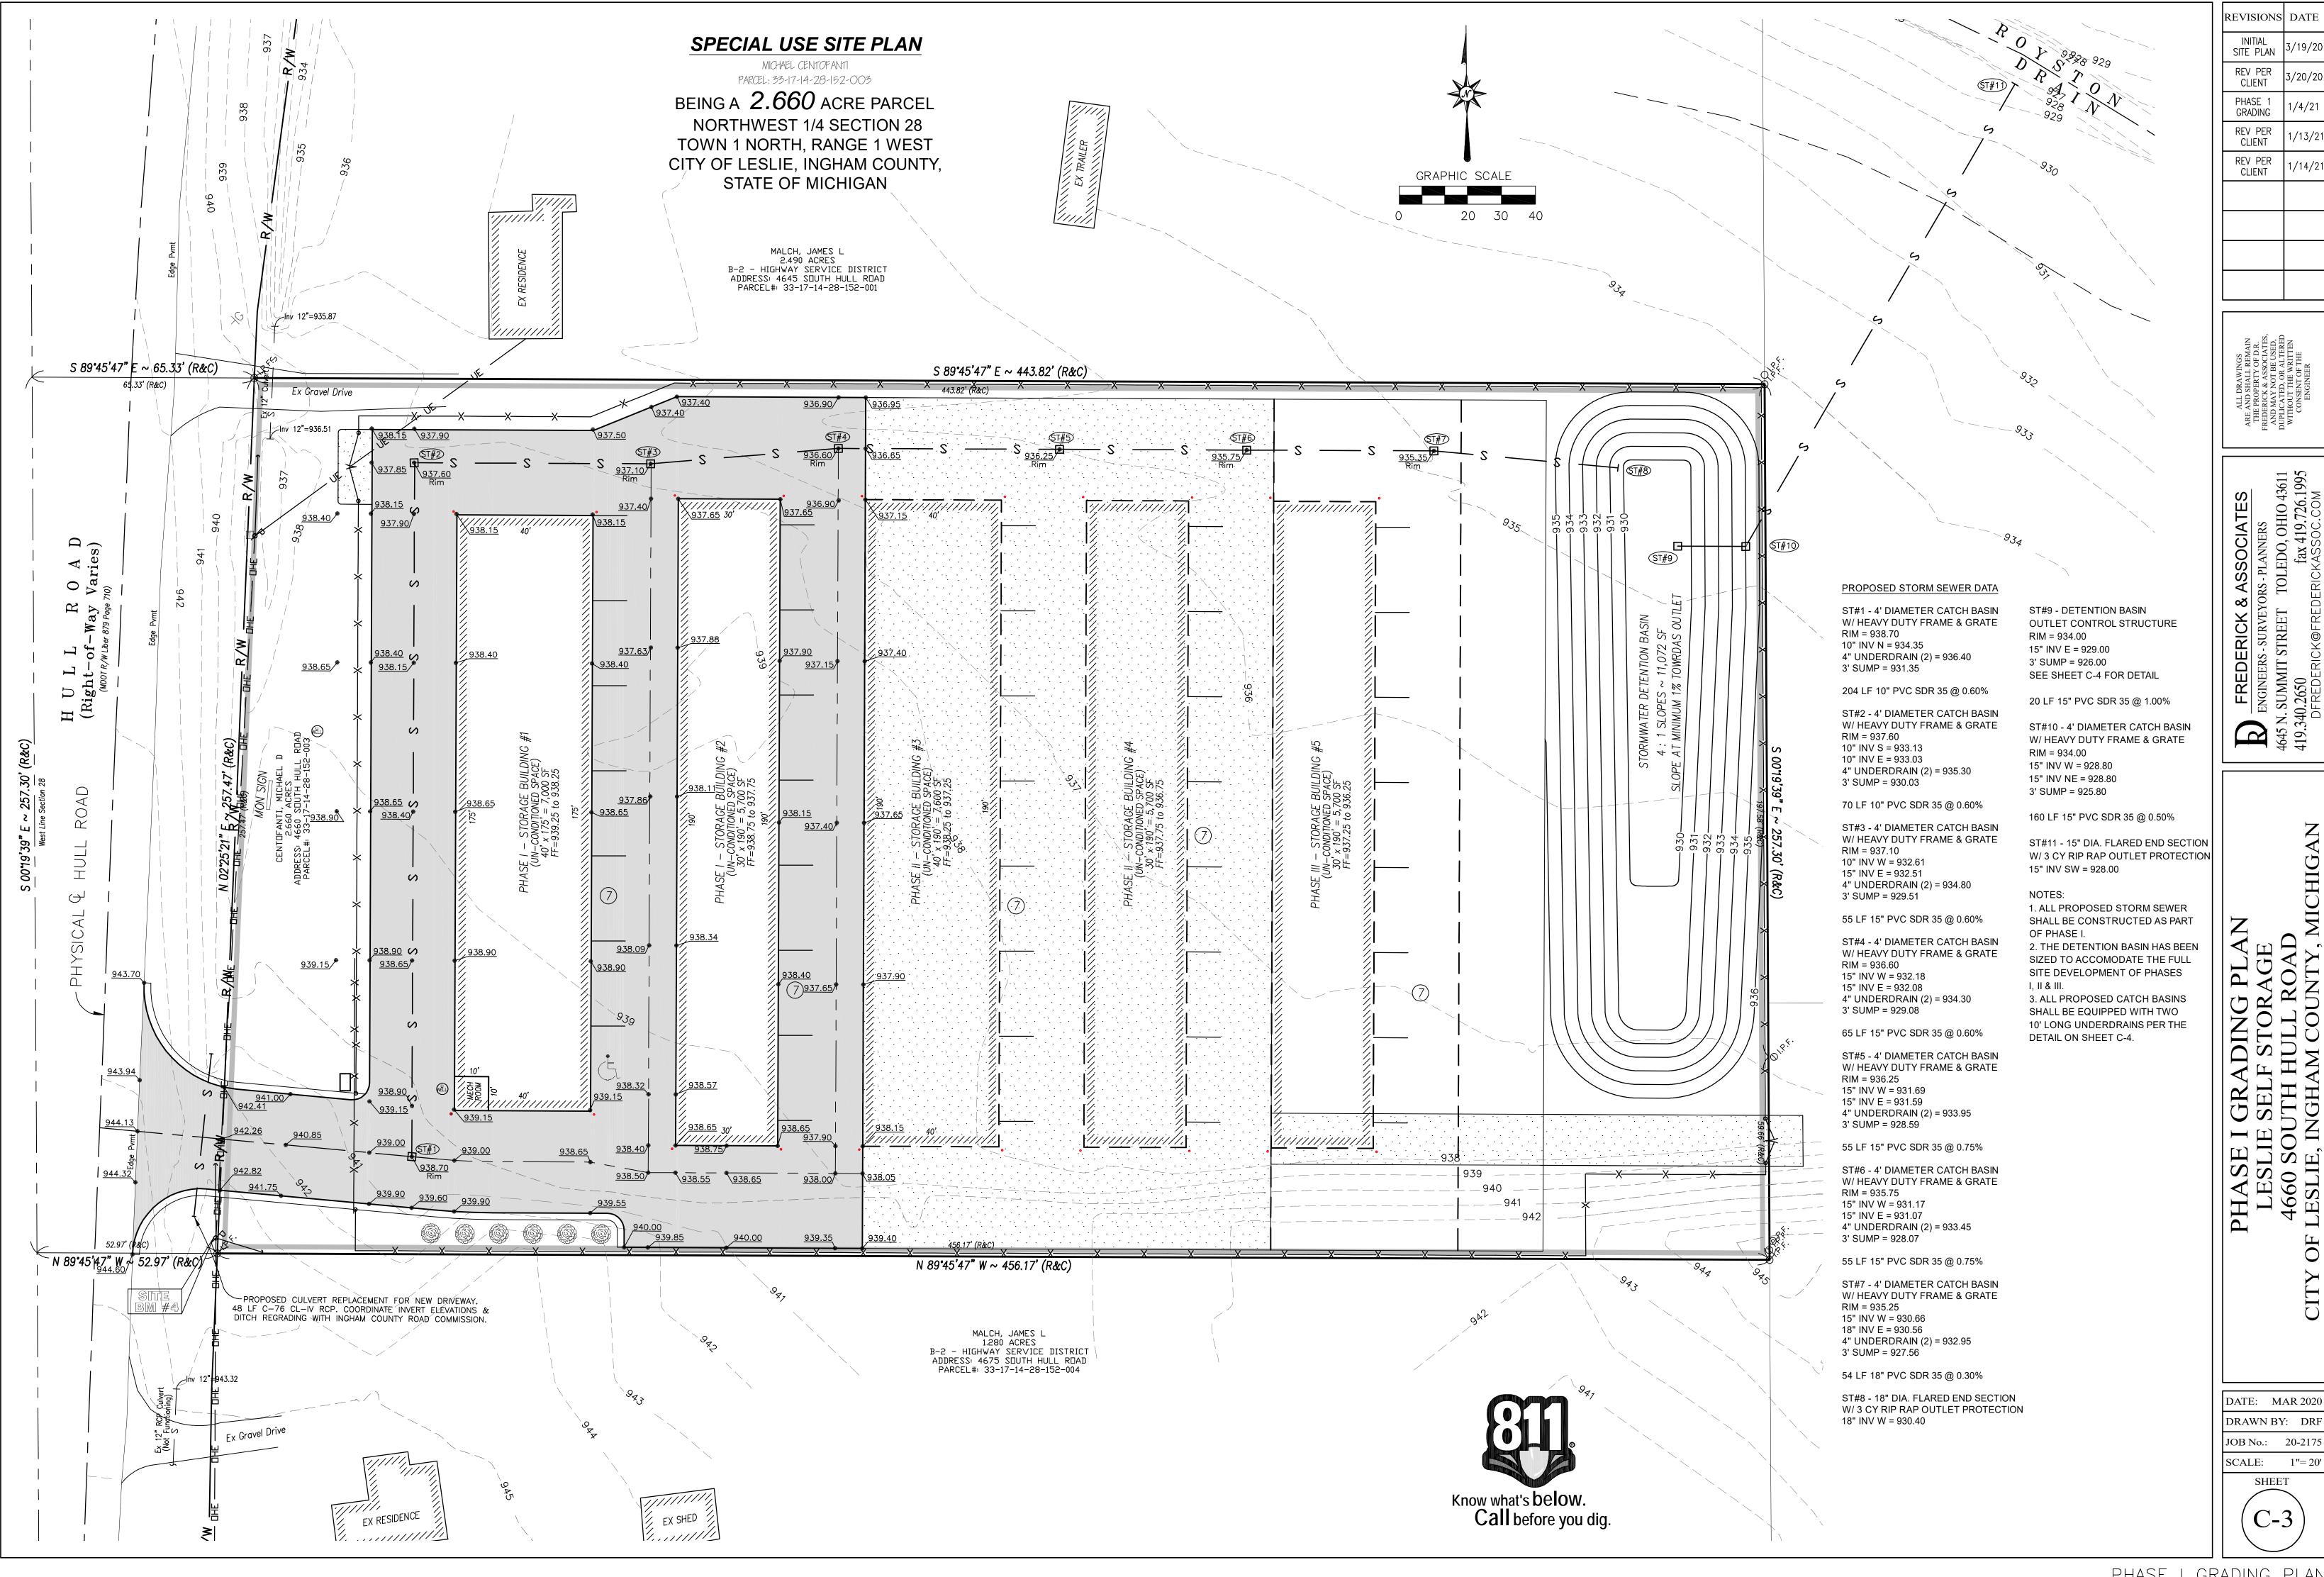

### VI. PUBLIC HEARING:

A. <u>Special Land Use Application – 4660 S. Hull Rd</u>. Hold a public hearing held to receive comments for proposed outdoor storage facility located at 4660 S. Hull Rd, parcel 33-17-14-28-152-003.

### VII. ITEMS OF BUSINESS:

- A. <u>Site Plan Review 4660 S. Hull Rd</u>. Site plan application review for outdoor storage facility located at 4660 S. Hull Rd, parcel 33-17-14-28-152-003.
- B. <u>Sewer Tap Fee Waiver Request</u>. Tap fee waiver request received from Morningside Drive, LLC.