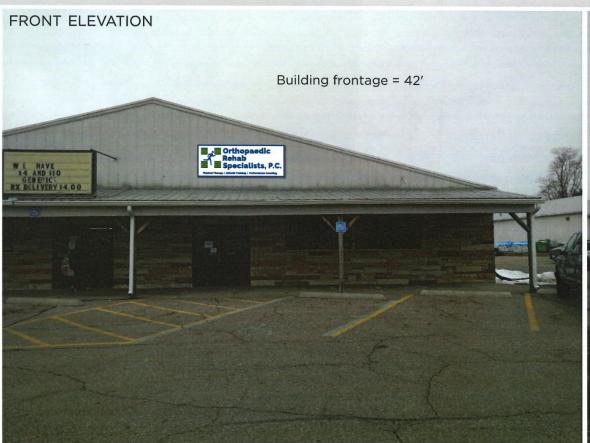

No. 2020-02

| DATE: 3/12/20                                                                                                                                                                                                                                                                                                                                       |                                                                                                          |
|-----------------------------------------------------------------------------------------------------------------------------------------------------------------------------------------------------------------------------------------------------------------------------------------------------------------------------------------------------|----------------------------------------------------------------------------------------------------------|
| APPLICATION FOR:                                                                                                                                                                                                                                                                                                                                    |                                                                                                          |
| FENCE (\$25.00)  DRIVEWAY (\$25.00)  SHED (\$25.00)  X (2) SIGN-ELECTRICAL (\$15.00) \$30.0  SIGN-NON ELECTRICAL -INCLUDING                                                                                                                                                                                                                         | 00 PIPIN CK# 53062 4M/20,00<br>ng temporaky banners (\$10.00)                                            |
| Owner Name: Orthopaedic Rehab Specialists                                                                                                                                                                                                                                                                                                           |                                                                                                          |
| Address: 828 W. Bellevue St.  Address where work is to be done: 828 W. Bellevue S                                                                                                                                                                                                                                                                   | Telephone <u>517-783-6670</u>                                                                            |
| Contractor: Johnson Sign Co.                                                                                                                                                                                                                                                                                                                        | Telephone 517-784-3720                                                                                   |
| Address: 2240 Lansing Ave., Jackson 49202<br>License Number: 5306013                                                                                                                                                                                                                                                                                | Exp. Date 12/31/21                                                                                       |
| · · · · · · · · · · · · · · · · · · ·                                                                                                                                                                                                                                                                                                               | · · · · · · · · · · · · · · · · · · ·                                                                    |
| Describe briefly the work to be done and attach plans and Install (2) internally illuminated wall signs, (1) e See attached.                                                                                                                                                                                                                        | specifications. each on front and rear elevations of building.                                           |
|                                                                                                                                                                                                                                                                                                                                                     |                                                                                                          |
| Estimated Cost : \$ 7460.00                                                                                                                                                                                                                                                                                                                         |                                                                                                          |
| I herby certify that the work mentioned in this application with the Ordinances of the City of Leslie. "Section 23a of the State Construction Code Act of 1972, A 125.1523a of the Michigan Compiled Laws, prohibits a perquirements of this state relating to persons who are to performer, Violators of Section 23a are subjected to civil fines. | act No. 230 of the Public Acts of 1972 being Section son from conspiring to circumvent the licensing re- |
| James John                                                                                                                                                                                                                                                                                                                                          |                                                                                                          |
| Applicant Signature                                                                                                                                                                                                                                                                                                                                 |                                                                                                          |
| PENALTY FOR STARTING ANY CONSTRUCTION WITHOU \$500.00 FINE.                                                                                                                                                                                                                                                                                         | JT PERMIT IS 90 DAYS IN JAIL AND/OR                                                                      |
| Fee Received \$ 30.00 (Check, Cash or Money                                                                                                                                                                                                                                                                                                         | Order) # 053Na7                                                                                          |
| Date Received 3/17/20 Received by:                                                                                                                                                                                                                                                                                                                  | augt                                                                                                     |
| Know what's below, Before you dig, contact                                                                                                                                                                                                                                                                                                          |                                                                                                          |
| MISSDIG 811.ORG                                                                                                                                                                                                                                                                                                                                     | Approved by:                                                                                             |
|                                                                                                                                                                                                                                                                                                                                                     | This application is not a permit until approved by<br>City of Leslie official.                           |