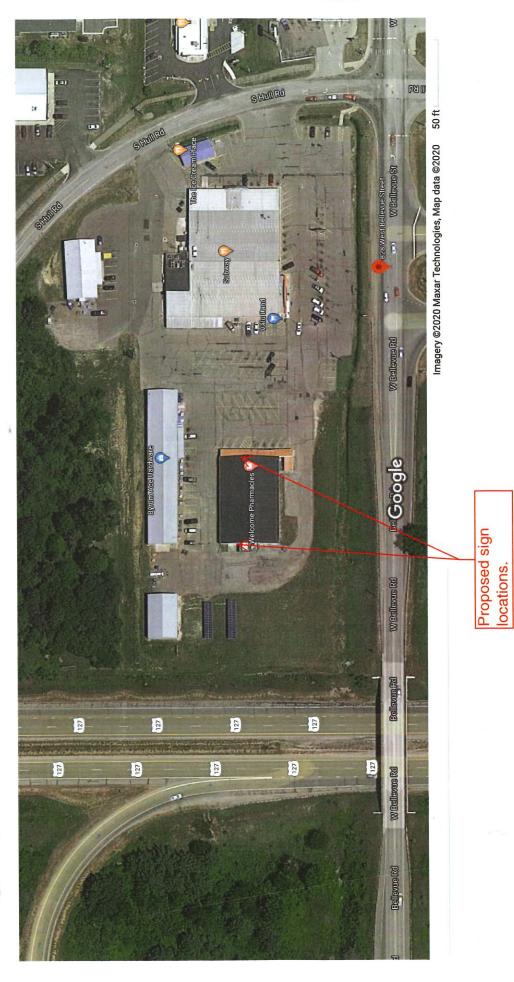

No. 2020-02

| DATE: 3/12/20                                                                                                                                                                                                                                                                                                                                       |                                                                                                          |
|-----------------------------------------------------------------------------------------------------------------------------------------------------------------------------------------------------------------------------------------------------------------------------------------------------------------------------------------------------|----------------------------------------------------------------------------------------------------------|
| APPLICATION FOR:                                                                                                                                                                                                                                                                                                                                    |                                                                                                          |
| FENCE (\$25.00)  DRIVEWAY (\$25.00)  SHED (\$25.00)  X (2) SIGN-ELECTRICAL (\$15.00) \$30.0  SIGN-NON ELECTRICAL -INCLUDING                                                                                                                                                                                                                         | 00 PIPIN CK# 53062 4M/20,00<br>ng temporaky banners (\$10.00)                                            |
| Owner Name: Orthopaedic Rehab Specialists                                                                                                                                                                                                                                                                                                           |                                                                                                          |
| Address: 828 W. Bellevue St.  Address where work is to be done: 828 W. Bellevue S                                                                                                                                                                                                                                                                   | Telephone <u>517-783-6670</u>                                                                            |
| Contractor: Johnson Sign Co.                                                                                                                                                                                                                                                                                                                        | Telephone 517-784-3720                                                                                   |
| Address: 2240 Lansing Ave., Jackson 49202<br>License Number: 5306013                                                                                                                                                                                                                                                                                | Exp. Date 12/31/21                                                                                       |
| · · · · · · · · · · · · · · · · · · ·                                                                                                                                                                                                                                                                                                               | · · · · · · · · · · · · · · · · · · ·                                                                    |
| Describe briefly the work to be done and attach plans and Install (2) internally illuminated wall signs, (1) e See attached.                                                                                                                                                                                                                        | specifications. each on front and rear elevations of building.                                           |
|                                                                                                                                                                                                                                                                                                                                                     |                                                                                                          |
| Estimated Cost : \$ 7460.00                                                                                                                                                                                                                                                                                                                         |                                                                                                          |
| I herby certify that the work mentioned in this application with the Ordinances of the City of Leslie. "Section 23a of the State Construction Code Act of 1972, A 125.1523a of the Michigan Compiled Laws, prohibits a perquirements of this state relating to persons who are to performer, Violators of Section 23a are subjected to civil fines. | act No. 230 of the Public Acts of 1972 being Section son from conspiring to circumvent the licensing re- |
| James John                                                                                                                                                                                                                                                                                                                                          |                                                                                                          |
| Applicant Signature                                                                                                                                                                                                                                                                                                                                 |                                                                                                          |
| PENALTY FOR STARTING ANY CONSTRUCTION WITHOU \$500.00 FINE.                                                                                                                                                                                                                                                                                         | JT PERMIT IS 90 DAYS IN JAIL AND/OR                                                                      |
| Fee Received \$ 30.00 (Check, Cash or Money                                                                                                                                                                                                                                                                                                         | Order) # 053Na7                                                                                          |
| Date Received 3/17/20 Received by:                                                                                                                                                                                                                                                                                                                  | augt                                                                                                     |
| Know what's below, Before you dig, contact                                                                                                                                                                                                                                                                                                          |                                                                                                          |
| MISSDIG 811.ORG                                                                                                                                                                                                                                                                                                                                     | Approved by:                                                                                             |
|                                                                                                                                                                                                                                                                                                                                                     | This application is not a permit until approved by<br>City of Leslie official.                           |