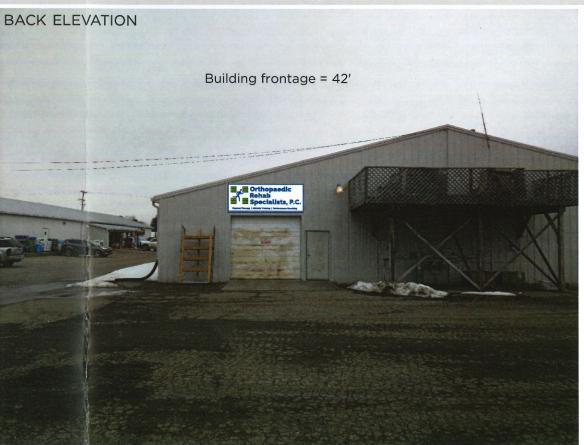

No. 2020-02

| DATE: 3/12/20                                                                                                                                                                                                                                                                                                                                       |                                                                                                          |
|-----------------------------------------------------------------------------------------------------------------------------------------------------------------------------------------------------------------------------------------------------------------------------------------------------------------------------------------------------|----------------------------------------------------------------------------------------------------------|
| APPLICATION FOR:                                                                                                                                                                                                                                                                                                                                    |                                                                                                          |
| FENCE (\$25.00)  DRIVEWAY (\$25.00)  SHED (\$25.00)  X (2) SIGN-ELECTRICAL (\$15.00) \$30.0  SIGN-NON ELECTRICAL -INCLUDING                                                                                                                                                                                                                         | 00 PIPIN CK# 53062 4M/20,00<br>ng temporaky banners (\$10.00)                                            |
| Owner Name: Orthopaedic Rehab Specialists                                                                                                                                                                                                                                                                                                           |                                                                                                          |
| Address: 828 W. Bellevue St.  Address where work is to be done: 828 W. Bellevue S                                                                                                                                                                                                                                                                   | Telephone <u>517-783-6670</u>                                                                            |
| Contractor: Johnson Sign Co.                                                                                                                                                                                                                                                                                                                        | Telephone 517-784-3720                                                                                   |
| Address: 2240 Lansing Ave., Jackson 49202<br>License Number: 5306013                                                                                                                                                                                                                                                                                | Exp. Date 12/31/21                                                                                       |
| · · · · · · · · · · · · · · · · · · ·                                                                                                                                                                                                                                                                                                               | · · · · · · · · · · · · · · · · · · ·                                                                    |
| Describe briefly the work to be done and attach plans and Install (2) internally illuminated wall signs, (1) e See attached.                                                                                                                                                                                                                        | specifications. each on front and rear elevations of building.                                           |
|                                                                                                                                                                                                                                                                                                                                                     |                                                                                                          |
| Estimated Cost : \$ 7460.00                                                                                                                                                                                                                                                                                                                         |                                                                                                          |
| I herby certify that the work mentioned in this application with the Ordinances of the City of Leslie. "Section 23a of the State Construction Code Act of 1972, A 125.1523a of the Michigan Compiled Laws, prohibits a perquirements of this state relating to persons who are to performer, Violators of Section 23a are subjected to civil fines. | act No. 230 of the Public Acts of 1972 being Section son from conspiring to circumvent the licensing re- |
| James John                                                                                                                                                                                                                                                                                                                                          |                                                                                                          |
| Applicant Signature                                                                                                                                                                                                                                                                                                                                 |                                                                                                          |
| PENALTY FOR STARTING ANY CONSTRUCTION WITHOU \$500.00 FINE.                                                                                                                                                                                                                                                                                         | JT PERMIT IS 90 DAYS IN JAIL AND/OR                                                                      |
| Fee Received \$ 30.00 (Check, Cash or Money                                                                                                                                                                                                                                                                                                         | Order) # 053Na7                                                                                          |
| Date Received 3/17/20 Received by:                                                                                                                                                                                                                                                                                                                  | augt                                                                                                     |
| Know what's below, Before you dig, contact                                                                                                                                                                                                                                                                                                          |                                                                                                          |
| MISSDIG 811.ORG                                                                                                                                                                                                                                                                                                                                     | Approved by:                                                                                             |
|                                                                                                                                                                                                                                                                                                                                                     | This application is not a permit until approved by<br>City of Leslie official.                           |