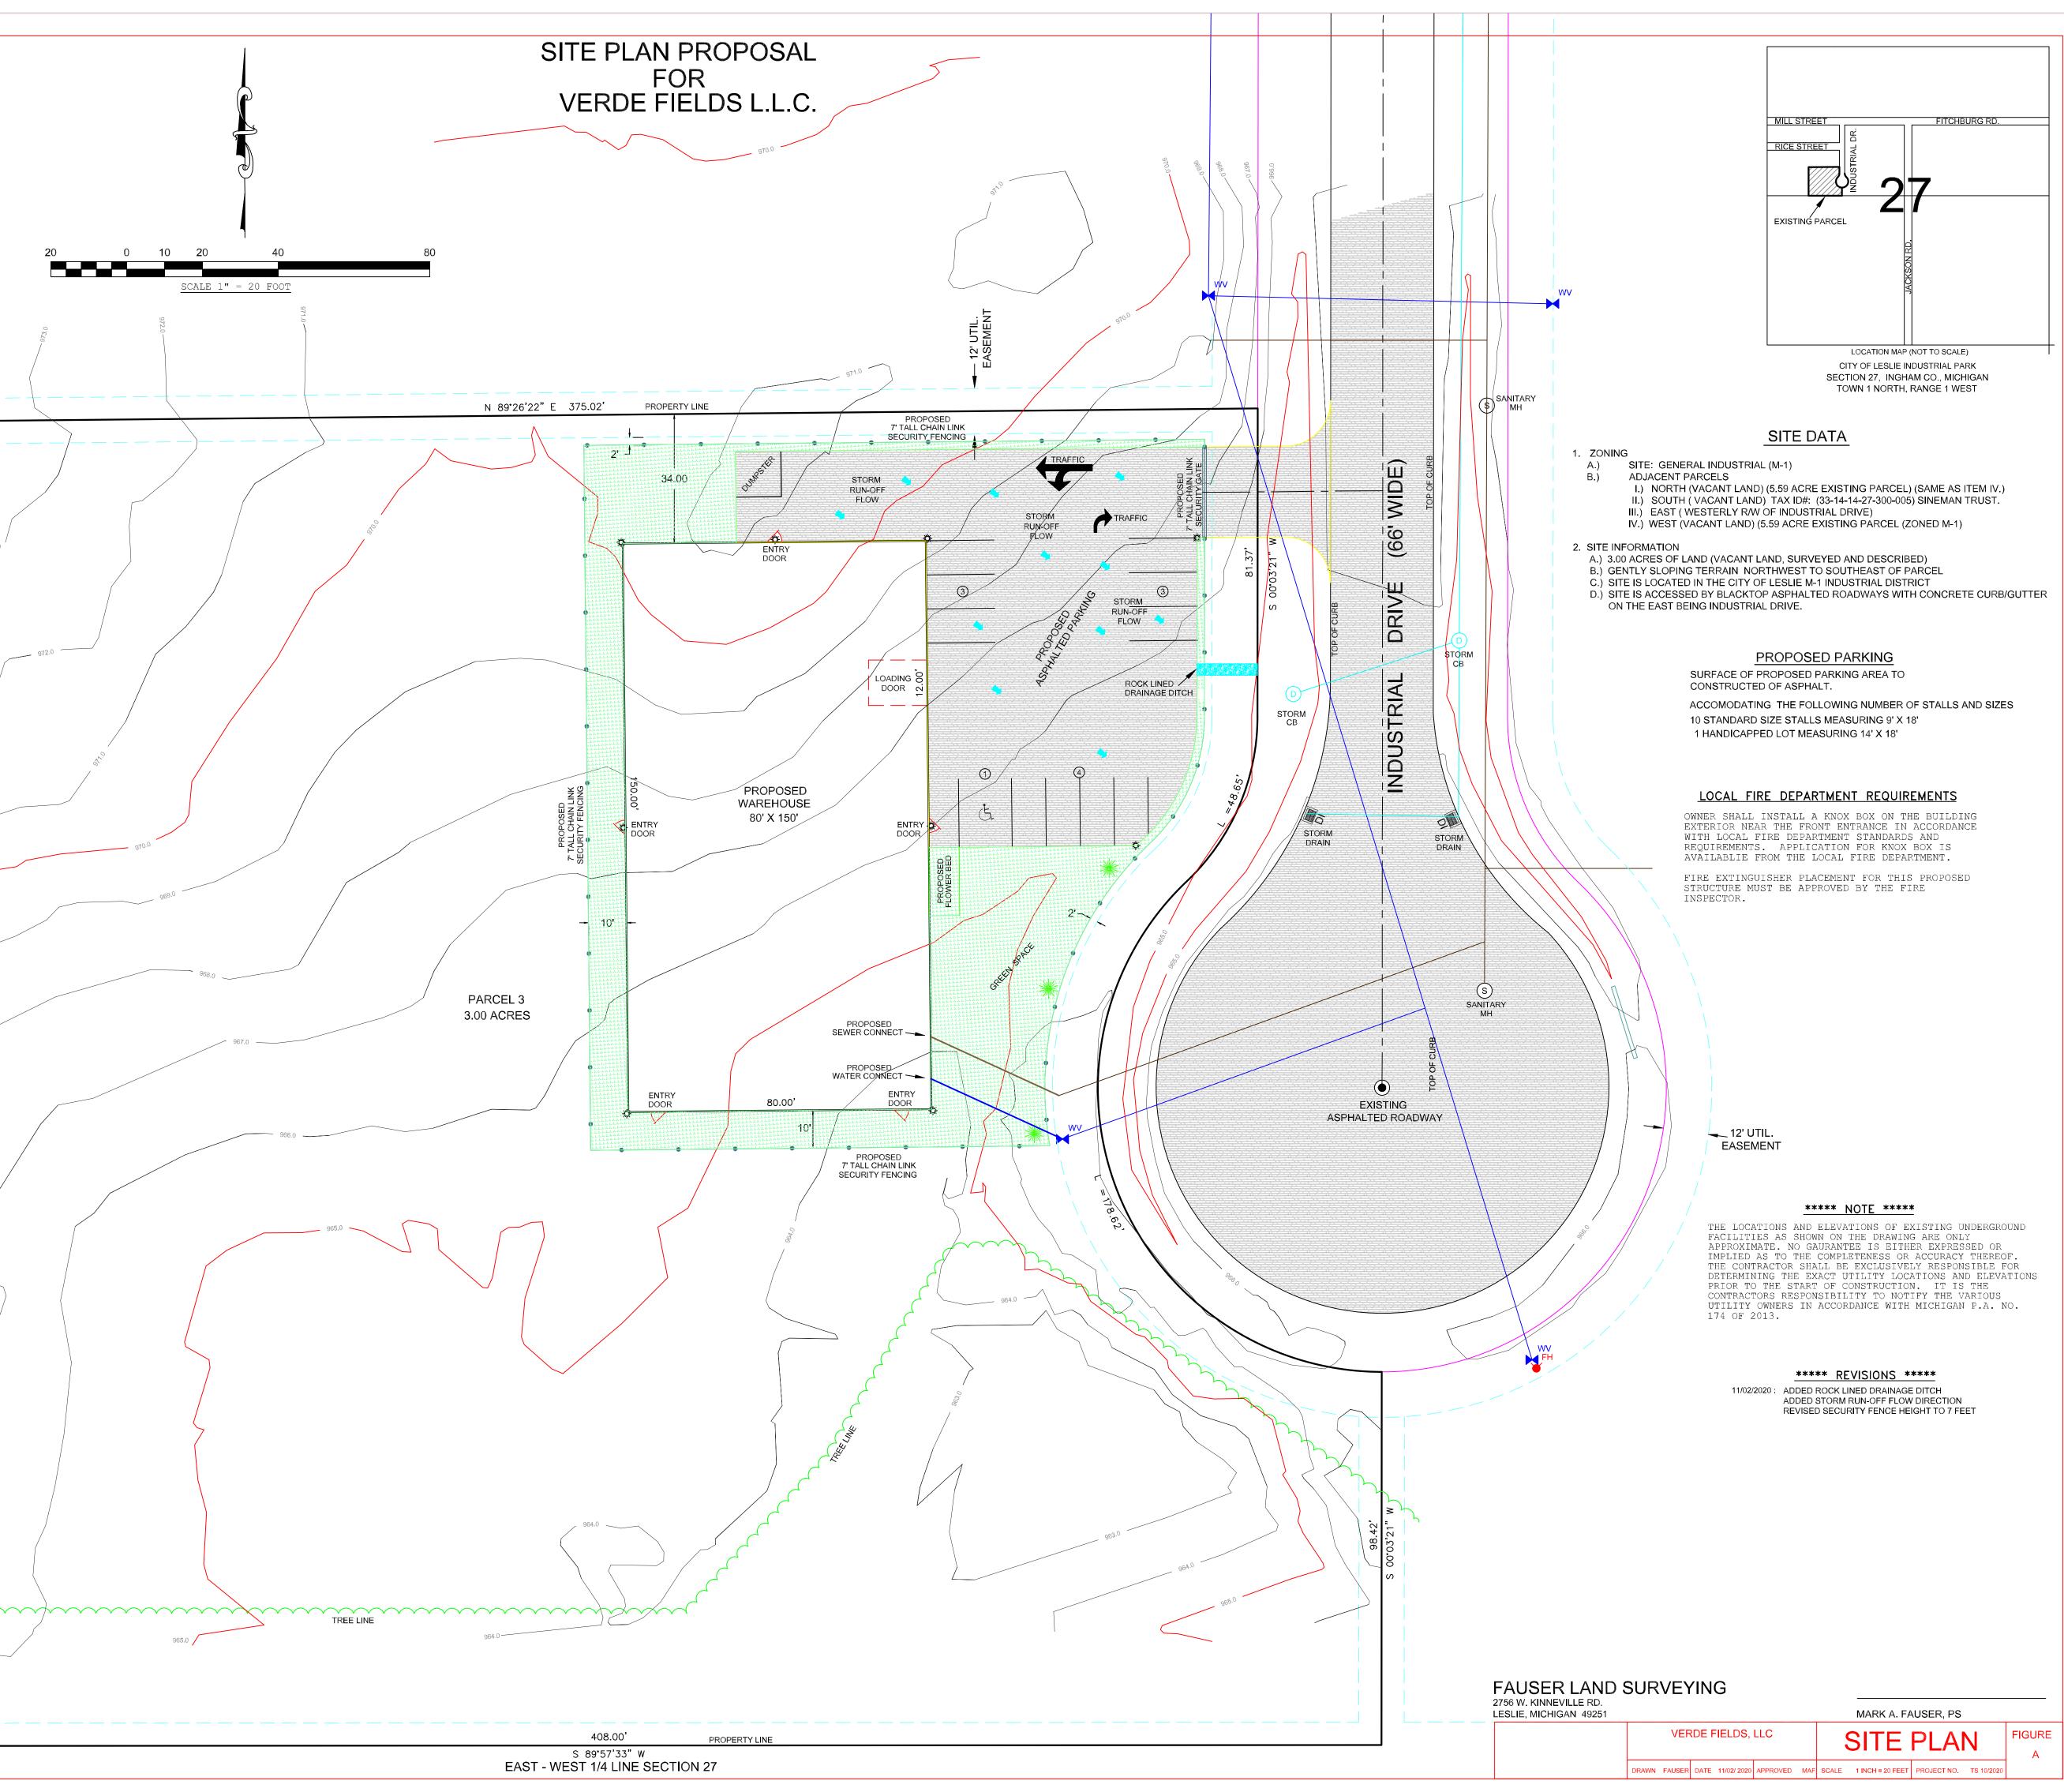

A parcel of land being part of the South 1/2 of the Northwest 1/4 of Section 27, Town 1 North, Range 1 West, City of Leslie, Ingham County, Michigan being more specifically described as follows: To locate the Place of Beginning, commence at the West 1/4 corner of Section 27; thence N 89°57'33" E., along the East - West 1/4 line of Section 27, a distance of 990.12 feet to the Place of Beginning; thence N 00°03'21" E., parallel with the centerline of Industrial Drive (so called), a distance of 349.31 feet; thence N 89°26'22" E., a distance of 375.02 feet, to the Westerly right of way of Industrial Drive (so called); thence S 00°03'21" W., along the Westerly right of way of Industrial right of way of said roadway on a curve to the right, a distance of 48.65 feet (said curve having a radius of 60.00 feet, a delta angle of 46°27'33" and a chord bearing and distance of S 23°17'00" W., 47.33 feet); thence along the arc of a reverse curve to the left a distance of 178.62 feet (said curve having a radius of 75.00 feet, a delta angle of 136°27'21", and a chord bearing and distance of S 21°42'56" E., 139.30 feet); thence East - West 1/4 line 408.00 feet, to the Place of Beginning.

## **Background & Building Information**

Verde Fields, LLC purchased a three (3) acre lot from the city last year to build a 12,000 square foot building measuring 80'x150' for the purpose of operating a marihuana grow facility. The property is in the process of being sold to Derek Morbeck Chaney for the above mentioned purpose.

## **Zoning and Zoning Use**

|       | CURRENT LAND USE                                                                                                                                    | ZONING       |
|-------|-----------------------------------------------------------------------------------------------------------------------------------------------------|--------------|
| Site  | Industrial – a 12,000 square foot building is built on the northeast portion of the parcel with the intent to grow and process adult use marihuana. | M-1          |
| North | Industrial -                                                                                                                                        | M-1          |
| South | Township - Agricultural                                                                                                                             | Agricultural |
| East  | Industrial                                                                                                                                          | M-1          |
| West  | Industrial                                                                                                                                          | M-1          |