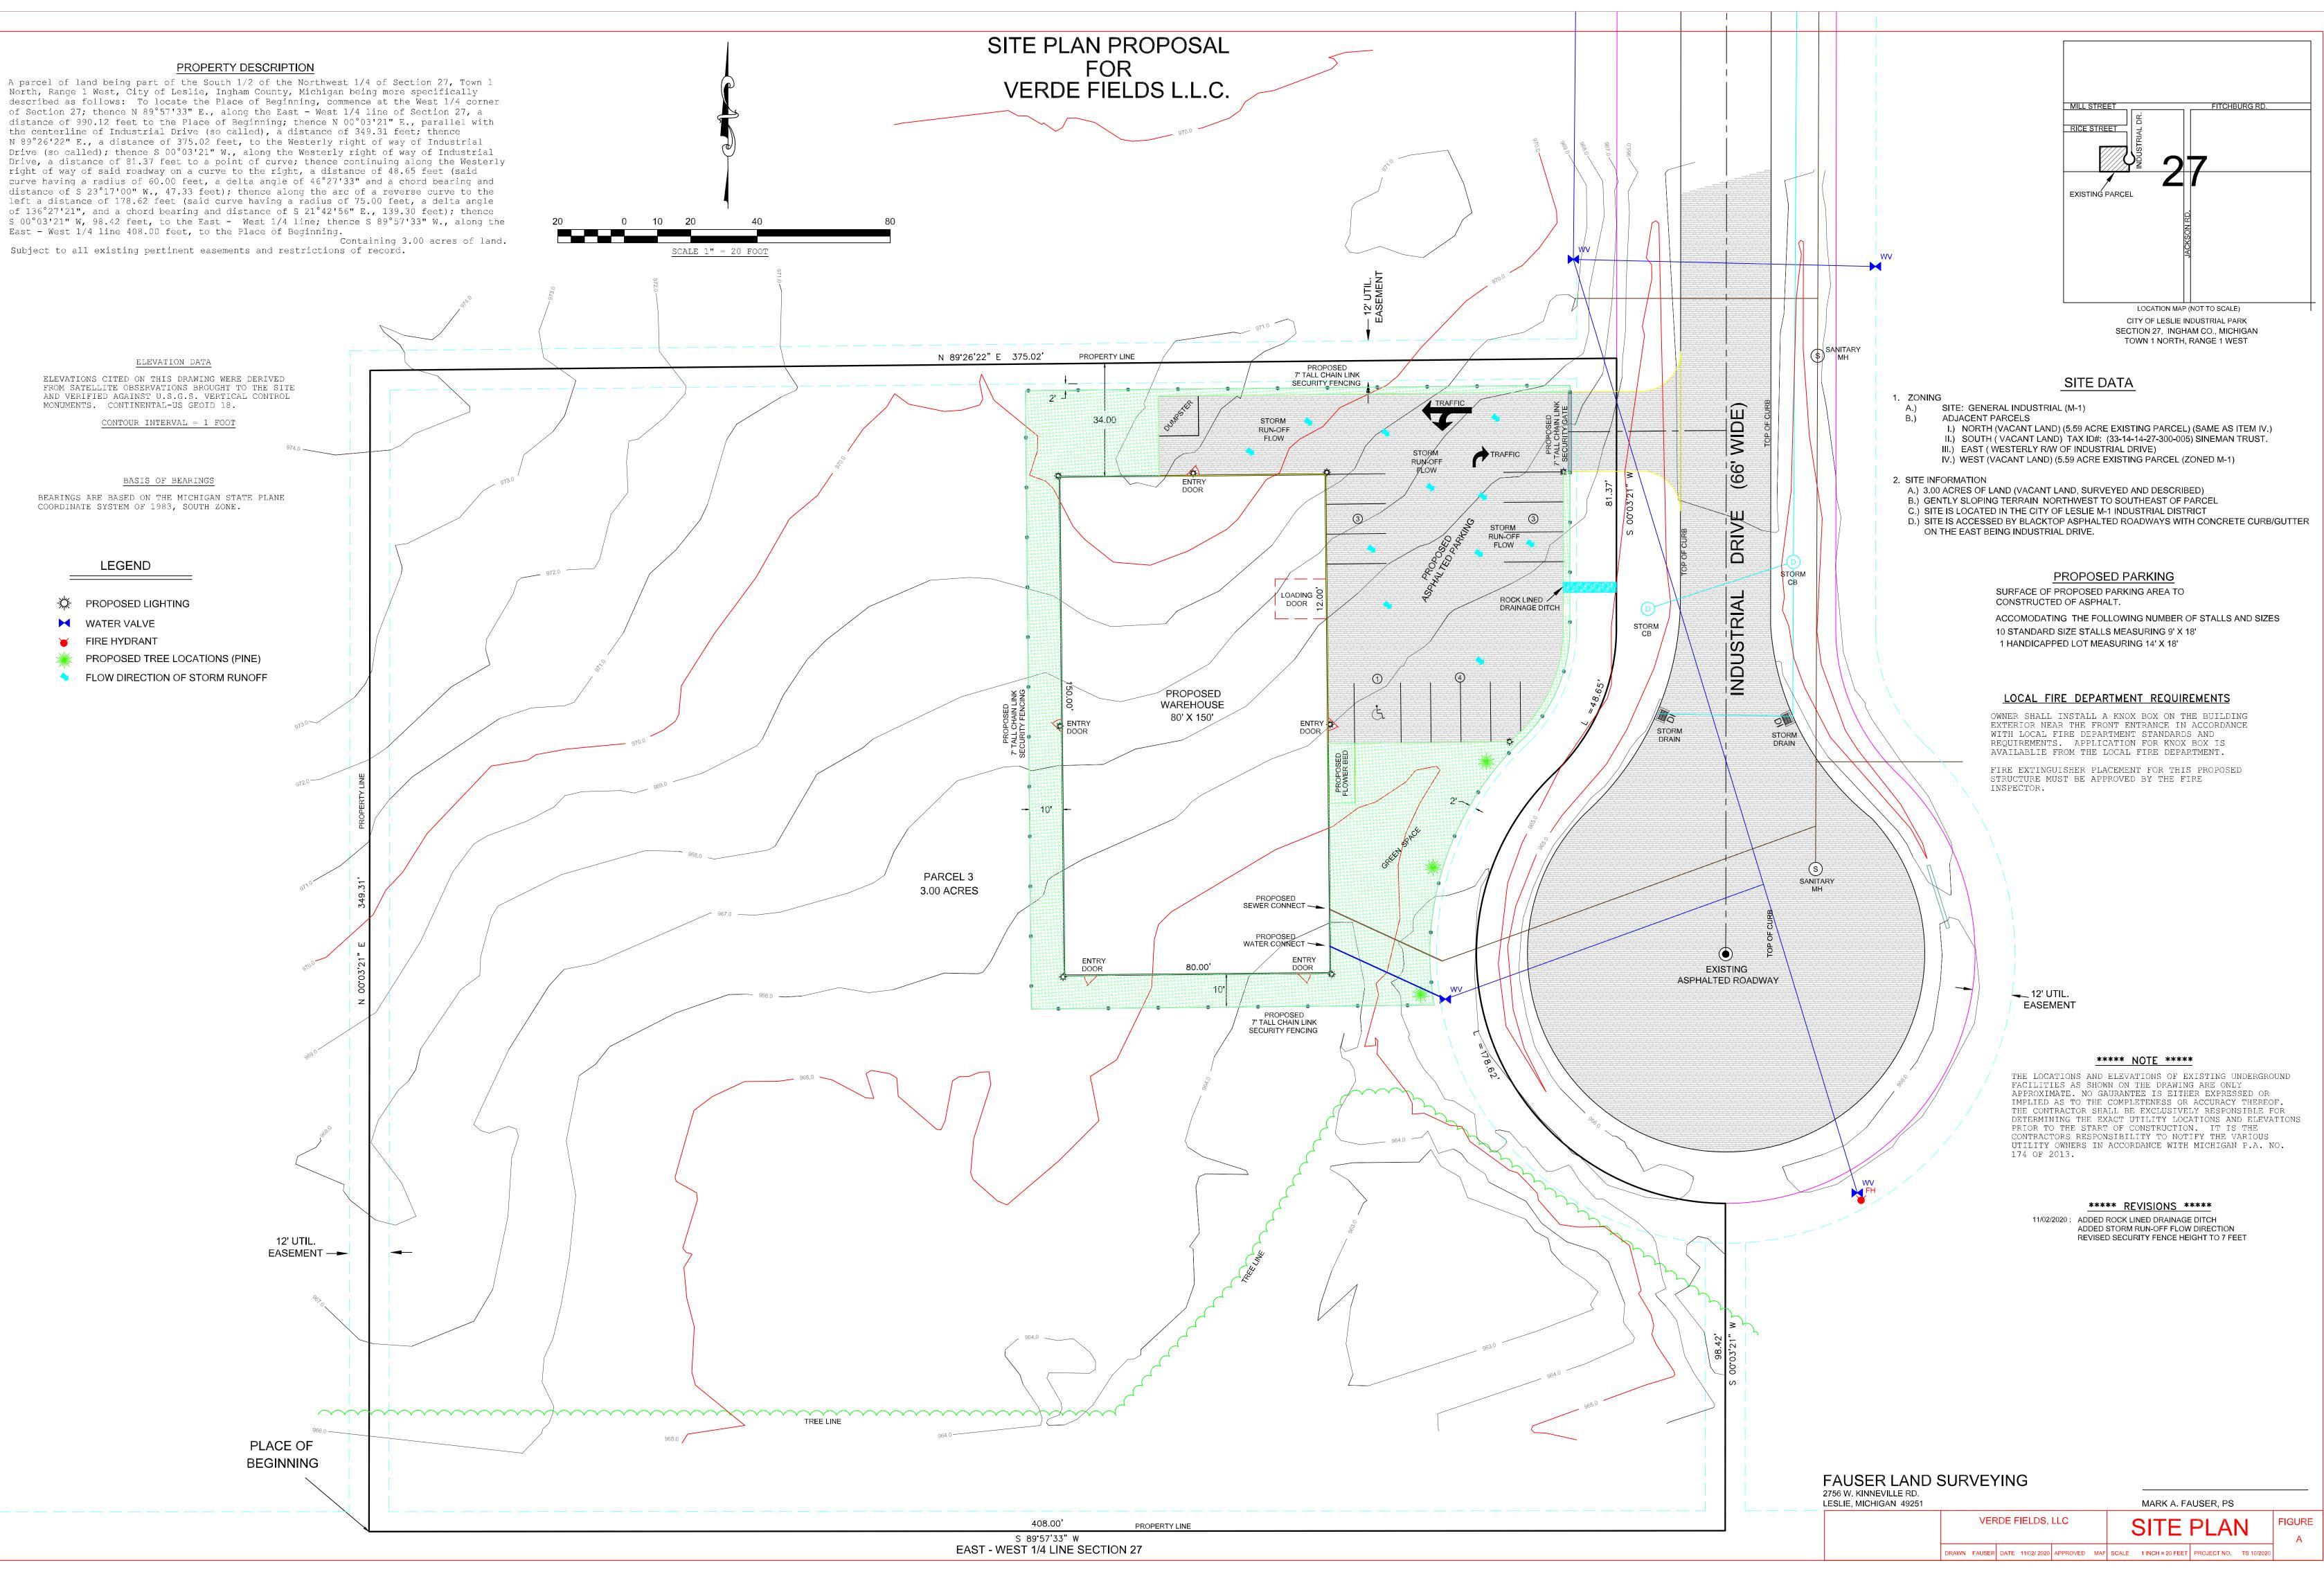

A parcel of land being part of the South 1/2 of the Northwest 1/4 of Section 27, Town 1 North, Range 1 West, City of Leslie, Ingham County, Michigan being more specifically described as follows: To locate the Place of Beginning, commence at the West 1/4 corner of Section 27; thence N 89°57'33" E., along the East - West 1/4 line of Section 27, a distance of 990.12 feet to the Place of Beginning; thence N 00°03'21" E., parallel with the centerline of Industrial Drive (so called), a distance of 349.31 feet; thence N 89°26'22" E., a distance of 375.02 feet, to the Westerly right of way of Industrial Drive (so called); thence S 00°03'21" W., along the Westerly right of way of Industrial right of way of said roadway on a curve to the right, a distance of 48.65 feet (said curve having a radius of 60.00 feet, a delta angle of 46°27'33" and a chord bearing and distance of S 23°17'00" W., 47.33 feet); thence along the arc of a reverse curve to the left a distance of 178.62 feet (said curve having a radius of 75.00 feet, a delta angle of 136°27'21", and a chord bearing and distance of S 21°42'56" E., 139.30 feet); thence East - West 1/4 line 408.00 feet, to the Place of Beginning.

## **Background & Building Information**

Verde Fields, LLC purchased a three (3) acre lot from the city last year to build a 12,000 square foot building measuring 80'x150' for the purpose of operating a marihuana grow facility. The property is in the process of being sold to Derek Morbeck Chaney for the above mentioned purpose.

## **Zoning and Zoning Use**

|       | CURRENT LAND USE                                                                                                                                    | ZONING       |
|-------|-----------------------------------------------------------------------------------------------------------------------------------------------------|--------------|
| Site  | Industrial – a 12,000 square foot building is built on the northeast portion of the parcel with the intent to grow and process adult use marihuana. | M-1          |
| North | Industrial -                                                                                                                                        | M-1          |
| South | Township - Agricultural                                                                                                                             | Agricultural |
| East  | Industrial                                                                                                                                          | M-1          |
| West  | Industrial                                                                                                                                          | M-1          |